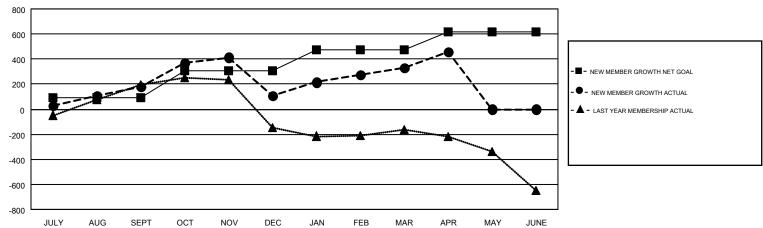

NEW CLUB GOAL

3

**LOCATION: PAKISTAN** 

|  |                                                    |                                                                |                                                              | GMT CA 6                                     |  |  |  |  |
|--|----------------------------------------------------|----------------------------------------------------------------|--------------------------------------------------------------|----------------------------------------------|--|--|--|--|
|  | Members  RESULTS FOR 2016-2017                     |                                                                |                                                              |                                              |  |  |  |  |
|  |                                                    |                                                                |                                                              |                                              |  |  |  |  |
|  | QUARTER                                            | NEW MEMBER GROWTH<br>NET GOAL (not reinstated<br>or transfers) | NEW MEMBER<br>GROWTH ACTUAL (not<br>reinstated or transfers) | DROPPED MEMBERS ACTUAL (including transfers) |  |  |  |  |
|  | JULY/AUG/SEPT OCT/NOV/DEC JAN/FEB/MAR APR/MAY/JUNE | 95<br>209<br>167<br>148                                        | 380<br>365<br>352<br>161                                     | 199<br>438<br>130<br>31                      |  |  |  |  |

## GOALS AND ACTUAL MEMBERS CUMULATIVE

| DROPPED CLUBS: 20                                                                  |   | 144 CLUBS OF 265 ADDED 1 OR MORE<br>NEW MEMBERS | GENDER DISTRIBUTION  MALE 4,364 (78.49%) |                |       |
|------------------------------------------------------------------------------------|---|-------------------------------------------------|------------------------------------------|----------------|-------|
| DROPPED MEMBERS                                                                    |   |                                                 | FEMALE                                   | 1,196 (21.51%) |       |
| DECEASED                                                                           | 4 | CLICK HERE FOR CUMULATIVE                       | TOTAL FAMILY UNIT MEMBERS                |                | 2,984 |
| CLUB CANCELLED         268           OTHER         525           TOTAL         797 |   | MEMBERSHIP DATA                                 | FAMILY MEMBERS PAYING HALF 2,05          |                | 2,059 |
|                                                                                    |   |                                                 |                                          |                |       |