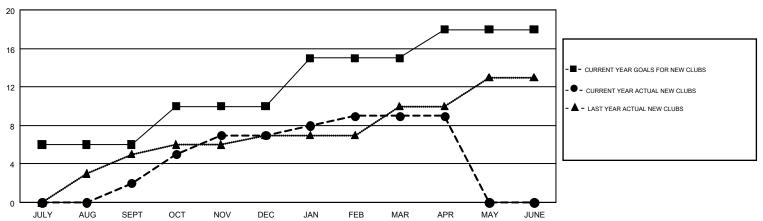

## GMT MONTHLY MEMBERSHIP PROGRESS REPORT

Results as of: 4/30/2017

Multiple District 305

GMT: V S KUKREJA

NEW CLUBS

2

0

Clubs
RESULTS FOR 2016-2017

NEW CLUB GOAL

3

**LOCATION: PAKISTAN** 

|  |                                                    |                                                                |                                                              | GMT CA 6                                     |  |  |  |  |
|--|----------------------------------------------------|----------------------------------------------------------------|--------------------------------------------------------------|----------------------------------------------|--|--|--|--|
|  | Members  RESULTS FOR 2016-2017                     |                                                                |                                                              |                                              |  |  |  |  |
|  |                                                    |                                                                |                                                              |                                              |  |  |  |  |
|  | QUARTER                                            | NEW MEMBER GROWTH<br>NET GOAL (not reinstated<br>or transfers) | NEW MEMBER<br>GROWTH ACTUAL (not<br>reinstated or transfers) | DROPPED MEMBERS ACTUAL (including transfers) |  |  |  |  |
|  | JULY/AUG/SEPT OCT/NOV/DEC JAN/FEB/MAR APR/MAY/JUNE | 95<br>209<br>167<br>148                                        | 380<br>365<br>352<br>161                                     | 199<br>438<br>130<br>31                      |  |  |  |  |

## GOALS AND ACTUAL NEW CLUBS CUMULATIVE

DROPPED CLUBS

2

16